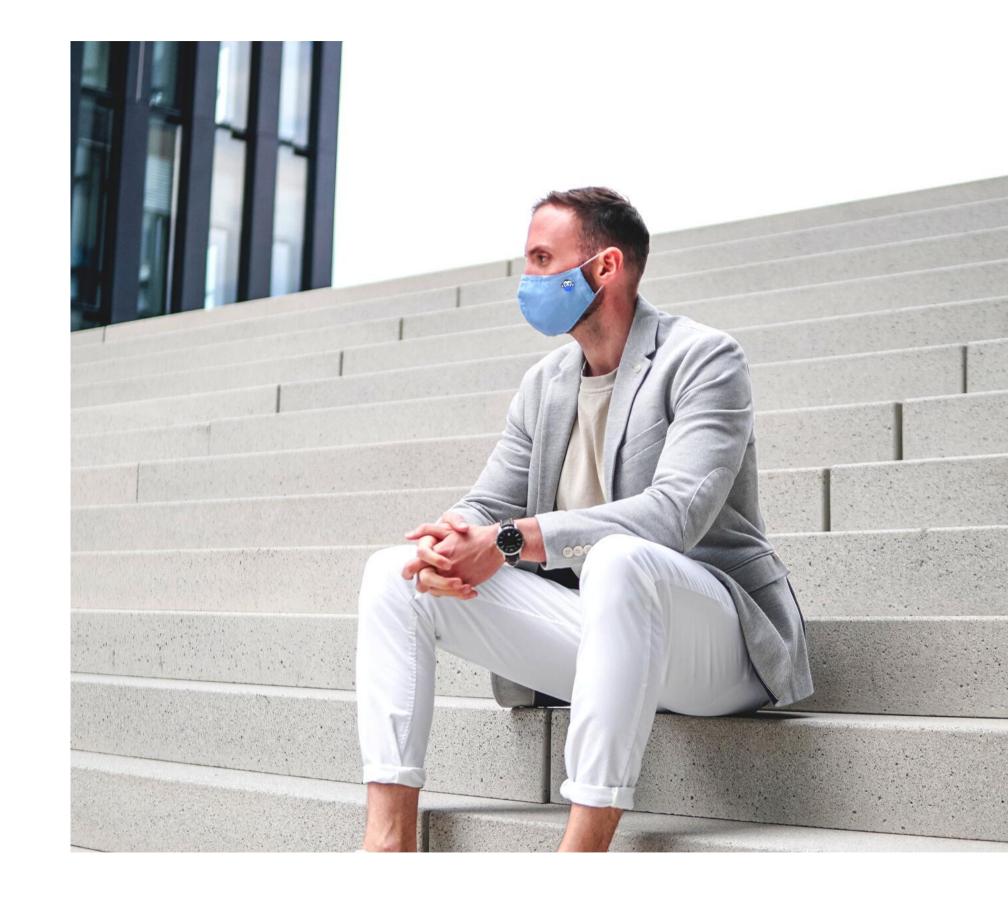

### Customization.

### Choose the design.

Logo

Colour

Size

Standard 1, 2 or 3