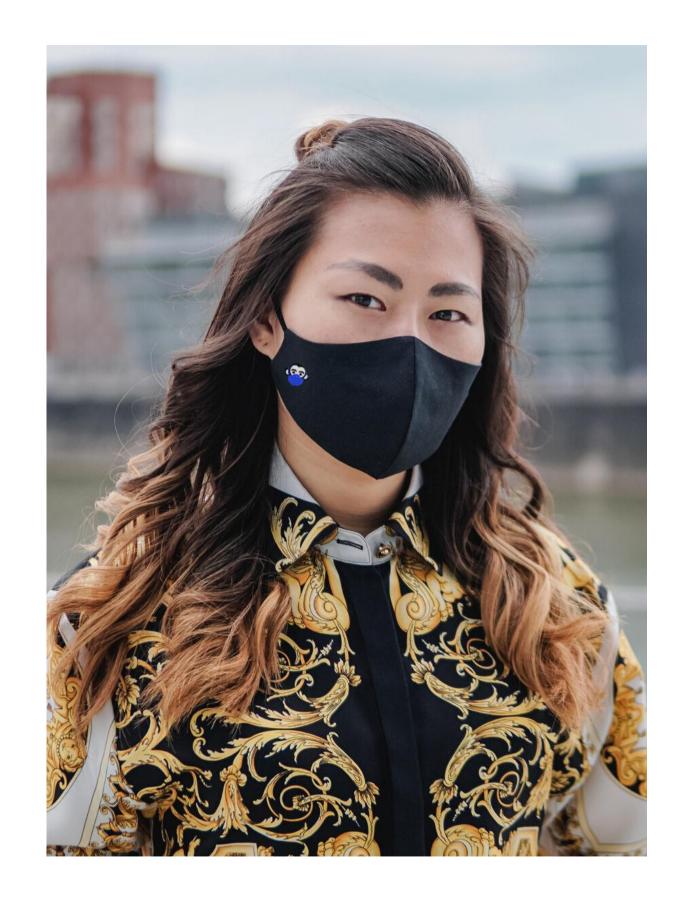

# Why.

"We believe in a safe and sustainable working environment"

Pro Mask®

### Mission.

"Our mission is to help you minimize risk of infection and staff absenteeism through an innovative sustainable and fully customizable mask."

Pro Mask®

## The pros.

Cost-cutting.
Customization.
High protection.
Sustainability.

### Choose the design.

Logo

Colour

Size

Standard 1, 2 or 3