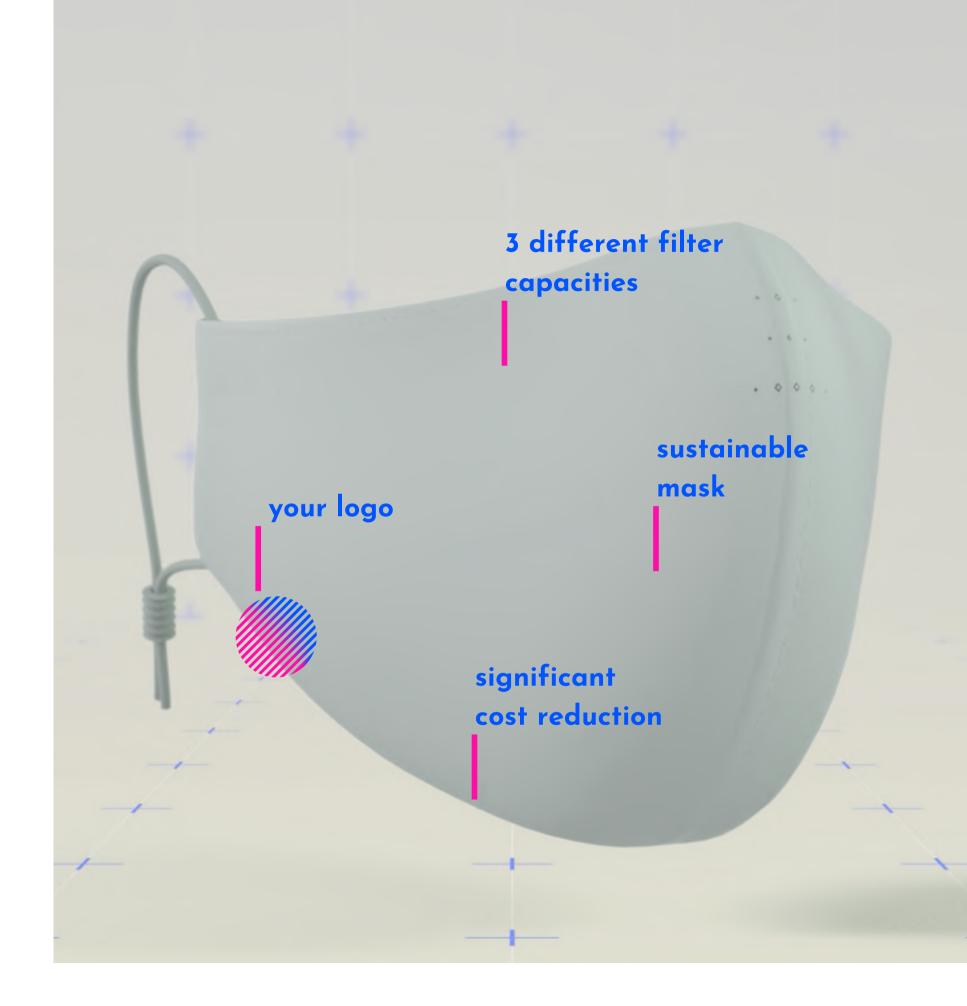

### Customization.

### Choose the design.

Logo

Colour

Size

Standard 1, 2 or 3