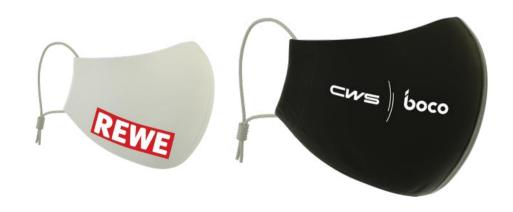

### Customization.

### Choose the design.

Logo

Colour

Size

Standard 1, 2 or 3