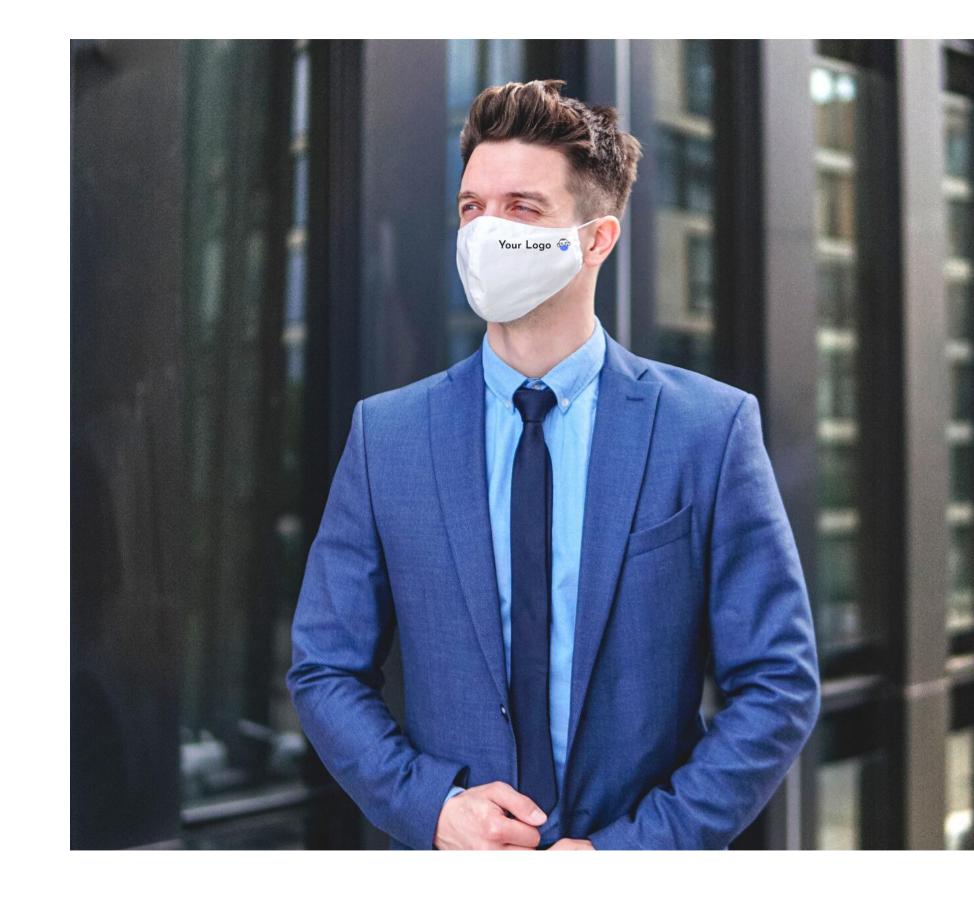

### Customization.

### Choose the design.

Logo

Colour

Size

Standard 1, 2 or 3