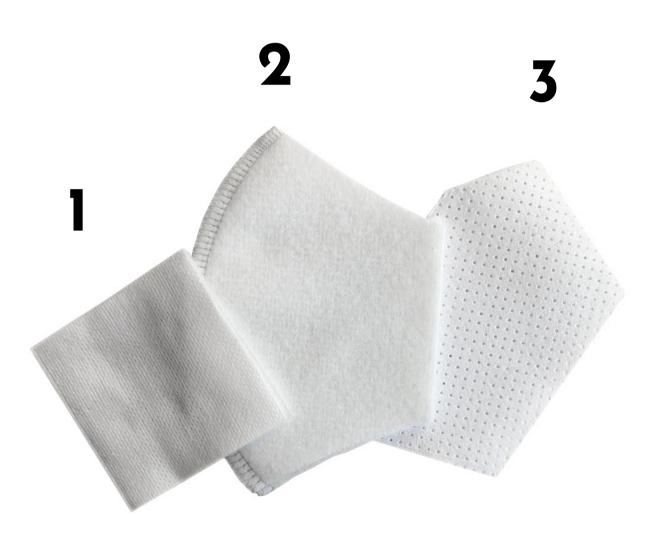

#### Innovative 12 layer system - Standard 1

It filters at least 80% of the particles in the air up to a size of 0.6  $\mu$ m.

Usage: They are used for example in construction or in the food industry.

#### <u>Depth Filter</u> - Standard 2

It filters 99% of the particles in the air up to a size of 0.6  $\mu$ m.

50 times reusable.

Usage: They are used for example in the metal industry or in mining.

#### Nanofilter fleece - Standard 3

It filters 99,99% of the particles in the air up to a size of 0.6  $\mu$ m.

Usage: They are used for example in the chemical industry.