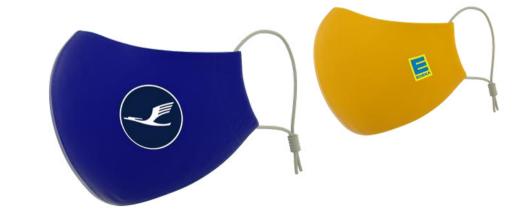

### Customization.

### Choose the design.

Logo

Colour

Size

Standard 1, 2 or 3