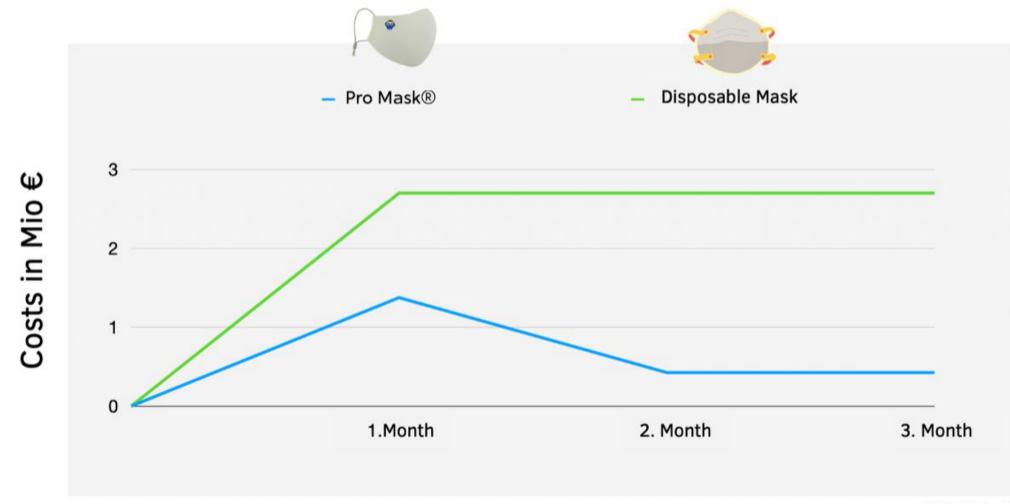

# Cost-cutting.

The daily use of the comfortable Pro Mask® means significant cost savings for your business. Depending on the wishes of the customer, the cost curve for the purchase of Pro Mask® drops significantly.

Compared to the conventional disposable masks on the market, the Pro Mask® already wins in the price-performance comparison at the time of purchase. In the following months there are minimal follow-up costs due to the exchangeable filter system. The Pro Mask® wins here over the rest of the market, too.

**EXAMPLE\*** 