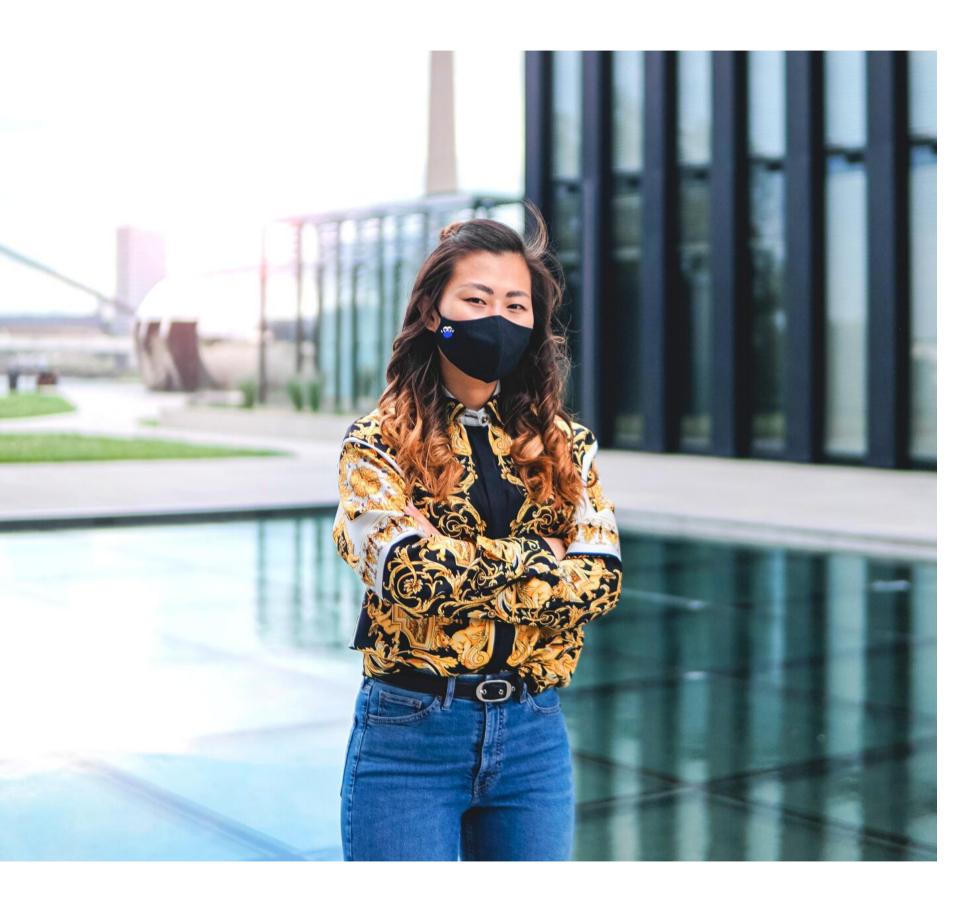

### Customization.

### Choose the design.

Logo

Colour

Size

Standard 1, 2 or 3